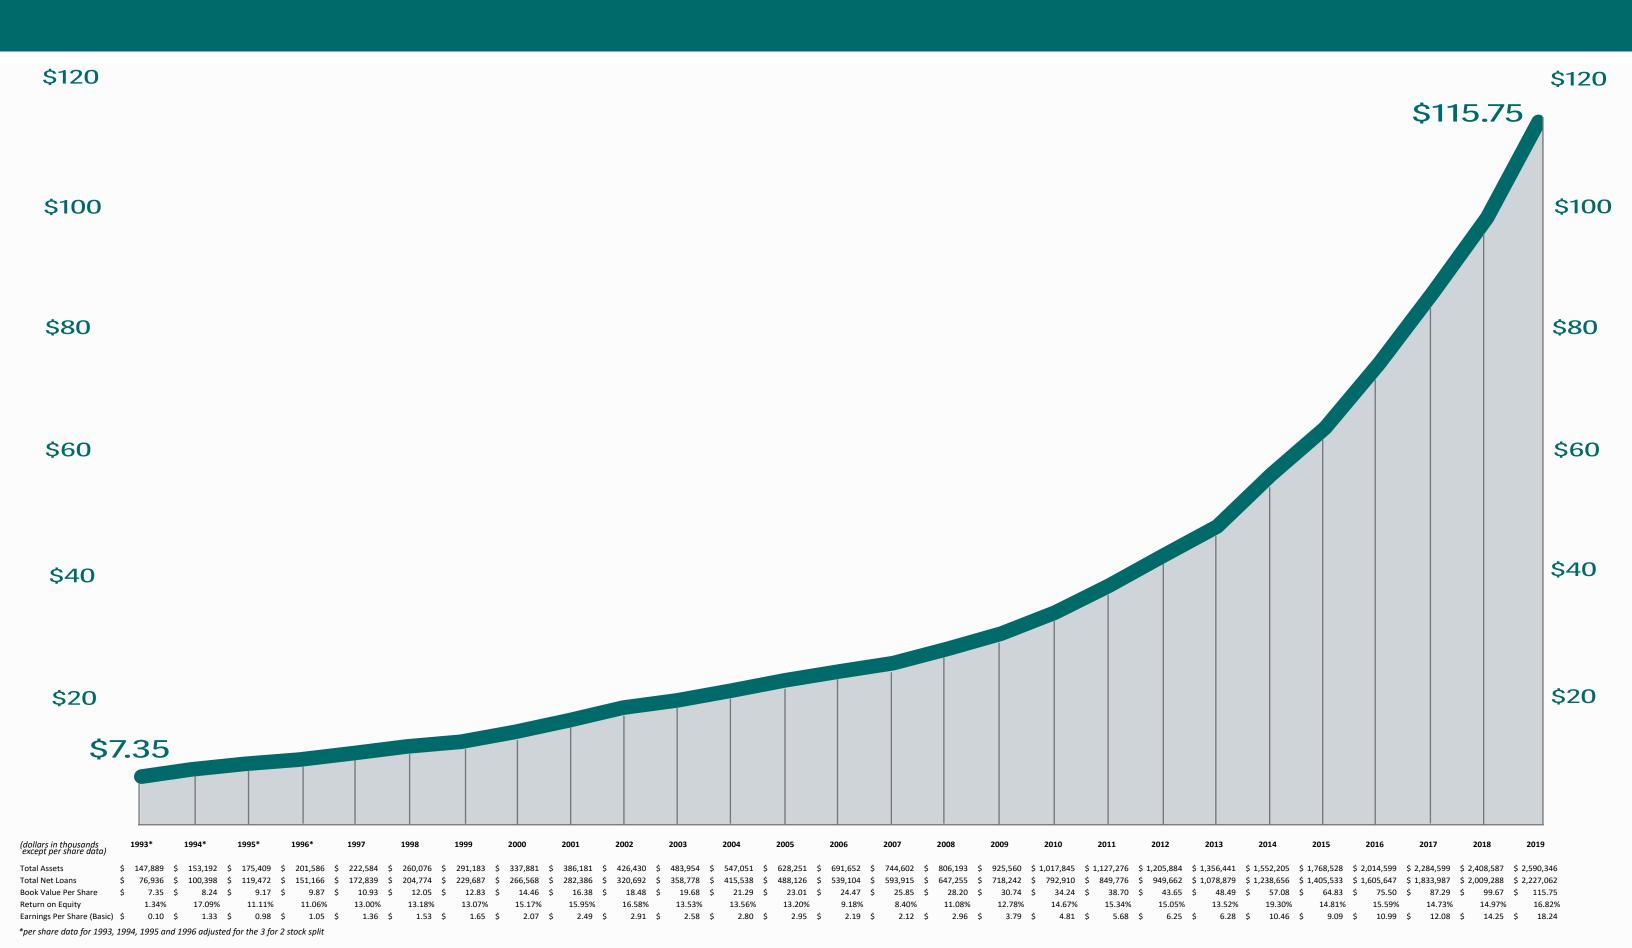

### From the Chairman and President

To Our Business Partners:

2019 was another outstanding year for Hingham Institution for Savings.

We earned a record \$38.9 million for our owners, a 28% increase from 2018. Our return on average equity of 16.82% and our return on average assets of 1.55% place us among the most profitable banks in the country. Net loans increased by 11% to \$2.227 billion, deposits increased by 16% to \$1.821 billion, and total assets increased by 8% to \$2.590 billion. Book value per share rose 16% in 2019 from \$99.67 to \$115.75 per share. This excludes capital

returned to the ownership through regular and special dividends - we declared \$2.18 in dividends per share in 2019. The trailing five year compound annual growth rate in book value per share, an important measure of long-term value creation, was 15.2%. The efficiency ratio was 30.26%, a reflection of our disciplined approach to expense control.