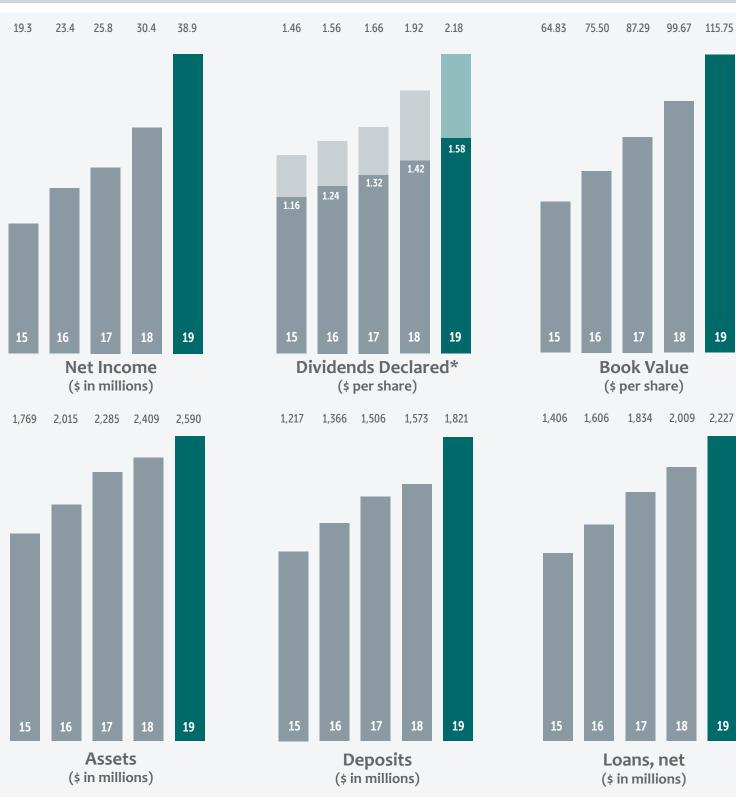

## Financial Highlights

<sup>\*</sup>Dividends Declared: Dividends declared chart includes the total regular dividends declared (dark shading) and the total dividends declared including any special dividends (light shading).

### From the Chairman and President

To Our Business Partners:

2019 was another outstanding year for Hingham Institution for Savings.

We earned a record \$38.9 million for our owners, a 28% increase from 2018. Our return on average equity of 16.82% and our return on average assets of 1.55% place us among the most profitable banks in the country. Net loans increased by 11% to \$2.227 billion, deposits increased by 16% to \$1.821 billion, and total assets increased by 8% to \$2.590 billion. Book value per share rose 16% in 2019 from \$99.67 to \$115.75 per share. This excludes capital

returned to the ownership through regular and special dividends - we declared \$2.18 in dividends per share in 2019. The trailing five year compound annual growth rate in book value per share, an important measure of long-term value creation, was 15.2%. The efficiency ratio was 30.26%, a reflection of our disciplined approach to expense control.